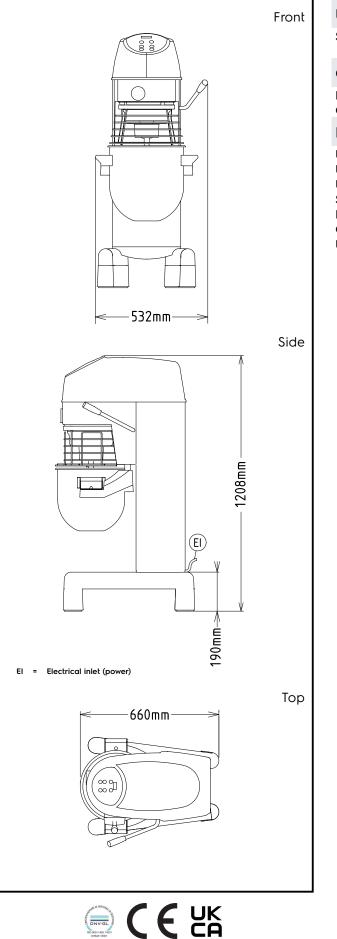

## Planetary Mixers Stainless Steel Planetary Mixer, 30 It. - Floor model - Electronic

| Electric                                                                                                                                                               |                                                                                        |
|------------------------------------------------------------------------------------------------------------------------------------------------------------------------|----------------------------------------------------------------------------------------|
| Supply voltage:<br>600262 (XBE30XB)                                                                                                                                    | 200-240 V/1N ph/50/60 Hz                                                               |
| Capacity:                                                                                                                                                              |                                                                                        |
| Performance (up to):<br>Capacity:                                                                                                                                      | 7 kg/Cycle<br>30 litres                                                                |
| Key Information:                                                                                                                                                       |                                                                                        |
| External dimensions, Width:<br>External dimensions, Depth:<br>External dimensions, Height:<br>Shipping weight:<br>Net weight (kg):<br>Cold water paste:<br>Egg whites: | 532 mm<br>685 mm<br>1208 mm<br>105 kg<br>100<br>7 kg with Spiral hook<br>50 with Whisk |