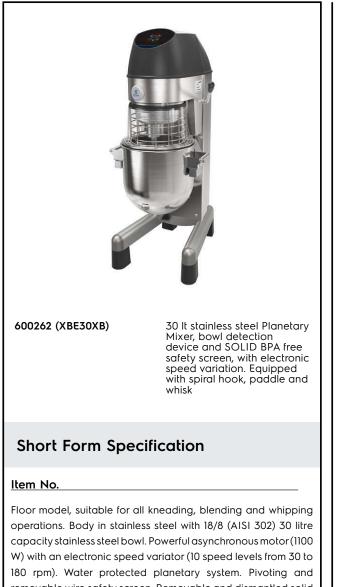

Planetary Mixers Stainless Steel Planetary Mixer, 30 It. - Floor model - Electronic

removable wire safety screen. Removable and dismantled solid safety screen - made of a bisphenol-A free (BPA) copolyester. Bowl detection device allows the mixer to switch on only when the bowl and the safety screen are properly installed and positioned together. Water proof (IP55) and flat touch button control panel with timer (60 min), which switches off the machine at the end of the cycle. Continuous operation position. Start/ stop button. Adjustable feet for stability. Supplied with 3 tools: spiral hook, paddle and whisk.

#### Main Features

- Professional beater mixer that provides all the basic mixer functions: kneading of all sort of pastes, mixing of semi-liquid products, emulsions and various sauces.
- Delivered with:
- -Spiral Hook, Paddle, Whisk and Mixing Bowl for 30 lt
- Waterproof touch button control panel with timer, speed setting and display.
- Electronic speed variator.
- Maximum capacity (flour, with 60% of hydration) 7 kg, suitable for 100-300 meals per service.
- Wire safety screen fitted with a removable chute to add products while working, thus ensuring operator safety.
- Pivoting and removable wire safety screen for easier and better cleaning.
- Raising and lowering of the bowl controlled by lever with an automatic locking of the bowl when in the raised position.
- Safety device will automatically stop the machine when the bowl is lowered.
- Solid BPA-free safety screen, covering the stainless steel wire one, limits the flour and unsafe dust particles when used in bakery and pastry preparation.
- Bowl detection device allows the mixer to switch on only when the bowl and the solid safety screen are properly installed and positioned together.

#### Construction

- Body entirely in stainless steel.
- 302 AISI Stainless steel bowl 30 lt. capacity.
- Asynchronous motor with high start-up torque.
- 10 speeds from 30 to 180 rpm (planetary movement), to adjust to the selected tool and mixture hardness.
- Water protected planetary system (IP55 electrical controls, IP34 overall machine).
- Planetary movement based on self lubricating gears, eliminating any risk of leaks.
- Power: 1100 watts.
- The solid safety screen and the stainless steel wire structure are both removable and dismantled for cleaning and are dishwasher safe.
- Adjustable feet to perfect stability.